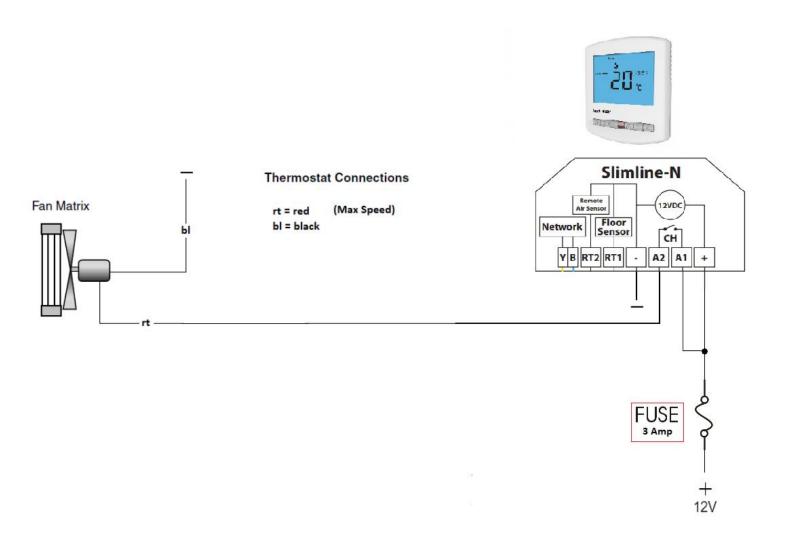

## Option 3 - Fan Blower 1 speed under < 3 amp

Heatermister setup to work with fan blower box under 3 amp of electrical power; this diagram is for blower boxes with 1 speed function.