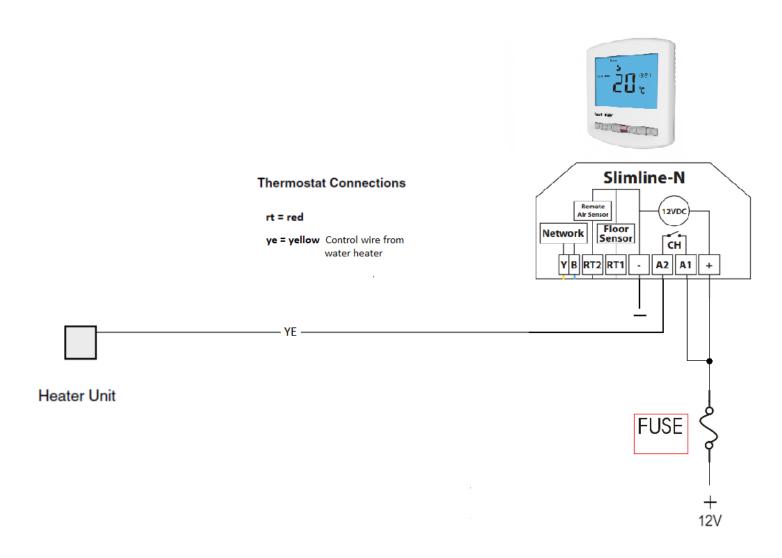

lower box under 3 amp of electrical power; this diagram is for blower boxes with 1 speed function.



### Option 1 - Fan Blower 2 speed over > 3 amp with relay

Heatermister setup to work with fan blower box over > 3 amp of power with the use of a reply; this diagram is for blower boxes with 2 speeds; you also have the option to buy a 2 speed switch to work alongside your thermostat with a relay kit, please contact us for more details.



### Option 4 - Fan Blower 1 speed over > 3 amp with relay

Heatermister setup to work with fan blower box over 3 amp which needs a relay; this diagram is for blower boxes with 1 speed. The relay kit can be purchase direct from us, please contact us for more details,



## **Option 5 – Webasto Water Heaters**



# **Option 6 – Eberspacher Water Heaters**