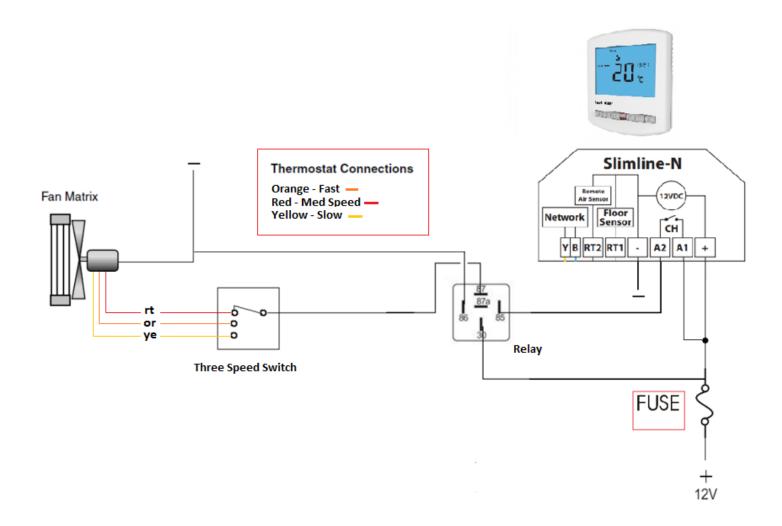

#### Option 6 - Fan Blower 3 speed over > 3 amp with relay

Heatermister setup to work with fan blower box over > 3 amp of power with the use of a reply; this diagram is for blower boxes with 3 speeds; you also have the option to buy a 3 speed switch to work alongside your thermostat with a relay kit, please contact us for more details.