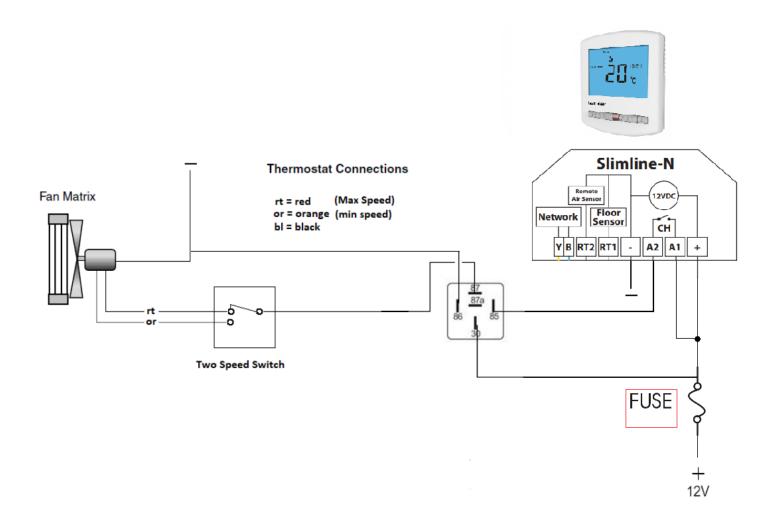

### Option 1 - Fan Blower 2 speed over > 3 amp with relay

Heatermister setup to work with fan blower box over > 3 amp of power with the use of a reply; this diagram is for blower boxes with 2 speeds; you also have the option to buy a 2 speed switch to work alongside your thermostat with a relay kit, please contact us for more details.