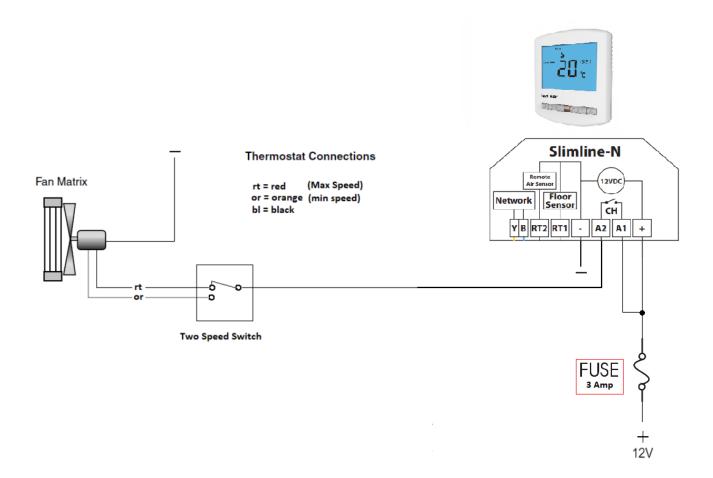

#### Option 2 - Fan Blower 2 speed under < 3 amp

This Heatermister setup is designed to work with a fan blower box under 3 amps of electrical power; this diagram below is for blower boxes with 2 speeds; you have the option to buy a 2 speed switch to work alongside your thermostat, please call for more details.