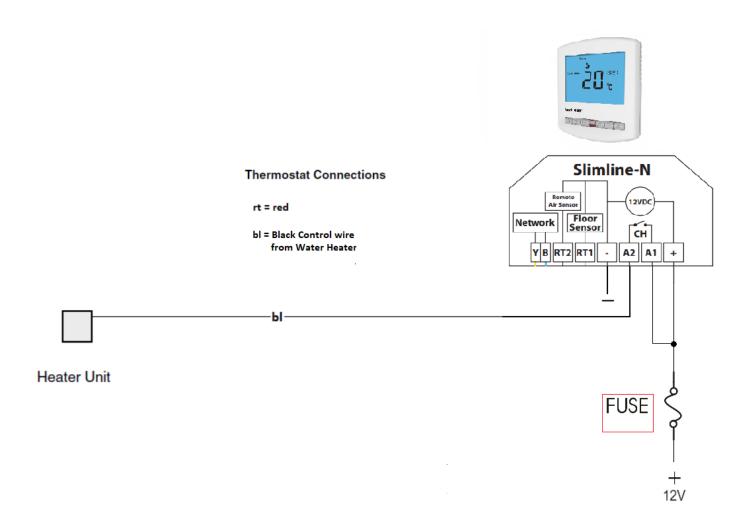

< 3 amp

Heatermister setup to work with fan blower box under 3 amp of electrical power; this diagram is for blower boxes with 1 speed function.



### Option 1 - Fan Blower 2 speed over > 3 amp with relay

Heatermister setup to work with fan blower box over > 3 amp of power with the use of a reply; this diagram is for blower boxes with 2 speeds; you also have the option to buy a 2 speed switch to work alongside your thermostat with a relay kit, please contact us for more details.



### Option 4 - Fan Blower 1 speed over > 3 amp with relay

Heatermister setup to work with fan blower box over 3 amp which needs a relay; this diagram is for blower boxes with 1 speed. The relay kit can be purchase direct from us, please contact us for more details,



## **Option 5 – Webasto Water Heaters**



# **Option 6 – Eberspacher Water Heaters**