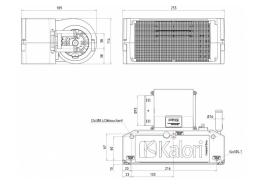

## Compact EVO1 E

## Heating - Water heater

- Water heat-exchanger

- Ideal for mini-cars (without driving license), small handling or construction equipment

- Equipped with a noiseless fan
- A connector is fitted to install an outside air duct onto a fan inlet
- For a specialist automotive installation on a small vehicle, use the EVO1
- ED4 Compact version with 4 air ducts and air vents.
- Available in an electric version for electrically-driven vehicles

| Heating Power     | 4,3 kW   |
|-------------------|----------|
| Airflow           | 230 m³/h |
| Electrical Power  | 70 W     |
| Noise level       | 63 dB    |
| Weight            | 2,2 kg   |
| Water Fitting     | Ø 16 mm  |
| Ventilation speed | 3        |