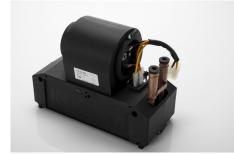

## Compact EVO1 E

## Heating - Water heater

- Water heat-exchanger

- Ideal for mini-cars (without driving license), small handling or construction equipment

- Equipped with a noiseless fan
- A connector is fitted to install an outside air duct onto a fan inlet
- For a specialist automotive installation on a small vehicle, use the EVO1
- ED4 Compact version with 4 air ducts and air vents.
- Available in an electric version for electrically-driven vehicles