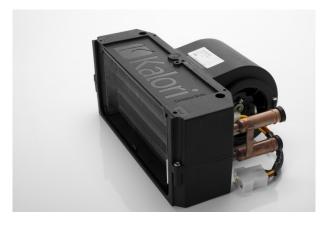

## Compact EVO1 E

## Heating - Water heater

- Water heat-exchanger

- Ideal for mini-cars (without driving license), small handling or construction equipment

- Equipped with a noiseless fan
- A connector is fitted to install an outside air duct onto a fan inlet
- For a specialist automotive installation on a small vehicle, use the EVO1
- ED4 Compact version with 4 air ducts and air vents.
- Available in an electric version for electrically-driven vehicles