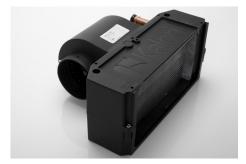

## Compact EVO1 E

## Heating - Water heater

- Water heat-exchanger

- Ideal for mini-cars (without driving license), small handling or construction equipment

- Equipped with a noiseless fan
- A connector is fitted to install an outside air duct onto a fan inlet
- For a specialist automotive installation on a small vehicle, use the EVO1
- ED4 Compact version with 4 air ducts and air vents.
- Available in an electric version for electrically-driven vehicles