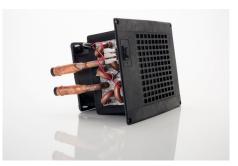

## Heating - Water heater

- ' Water heat-exchanger for caravan, motorhome or boat
- 'Installed in a bulkhead, can be connected to the engine cooling circuit or to an autonomous gas or diesel-powered heater
- ' Noiseless, low power consumption fan.
- ' It is available without fan control knob (Silencio FA version)

| Calorific Power        | 1500 Kcal/h |  |
|------------------------|-------------|--|
| Heating Power          | 1,7 kW      |  |
| Airflow                | 110 m³/h    |  |
| Electrical consumption | 7 W         |  |
| Noise level            | 48 dB       |  |
| Weight                 | 1 kg        |  |
| Water Fitting          | 16 mm       |  |
| Ventilation speed      | 2           |  |