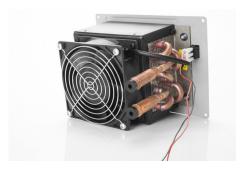

## Heating - Water heater

- ' Water heat-exchanger for caravan, motorhome or boat
- 'Installed in a bulkhead, can be connected to the engine cooling circuit or to an autonomous gas or diesel-powered heater
- ' Noiseless, low power consumption fan.
- ' It is available without fan control knob (Silencio FA version)

| Calorific Power        | 1500 Kcal/h |  |
|------------------------|-------------|--|
| Heating Power          | 1,7 kW      |  |
| Airflow                | 110 m³/h    |  |
| Electrical consumption | 7 W         |  |
| Noise level            | 48 dB       |  |
| Weight                 | 1 kg        |  |
| Water Fitting          | 16 mm       |  |
| Ventilation speed      | 2           |  |