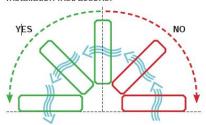

## Préconisation de montage : Installation instructions:

Le chauffage ne doit pas être monté flux d'air orienté vers le haut

The heating unit must not be installed with the airflow directed upwards.