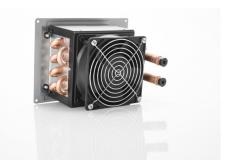

## Heating - Water heater

- ' Water heat-exchanger for caravan, motorhome or boat
- 'Installed in a bulkhead, can be connected to the engine cooling circuit or to an autonomous gas or diesel-powered heater
- ' Noiseless, low power consumption fan.
- ' It is available without fan control knob (Silencio FA version)

| Calorific Power        | 1500 Kcal/h |  |
|------------------------|-------------|--|
| Heating Power          | 1,7 kW      |  |
| Airflow                | 110 m³/h    |  |
| Electrical consumption | 7 W         |  |
| Noise level            | 48 dB       |  |
| Weight                 | 1 kg        |  |
| Water Fitting          | 16 mm       |  |
| Ventilation speed      | 2           |  |