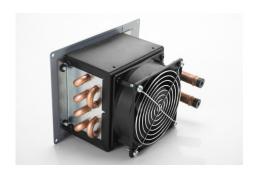

## Heating - Water heater

- ' Water heat-exchanger for caravan, motorhome or boat
- 'Installed in a bulkhead, can be connected to the engine cooling circuit or to an autonomous gas or diesel-powered heater
- ' Noiseless, low power consumption fan.
- ' It is available without fan control knob (Silencio FA version)

| Calorific Power        | 1500 Kcal/h |  |
|------------------------|-------------|--|
| Heating Power          | 1,7 kW      |  |
| Airflow                | 110 m³/h    |  |
| Electrical consumption | 7 W         |  |
| Noise level            | 48 dB       |  |
| Weight                 | 1 kg        |  |
| Water Fitting          | 16 mm       |  |
| Ventilation speed      | 2           |  |