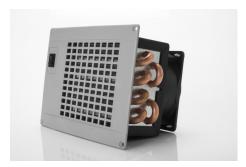

## Heating - Water heater

- ' Water heat-exchanger for caravan, motorhome or boat
- 'Installed in a bulkhead, can be connected to the engine cooling circuit or to an autonomous gas or diesel-powered heater
- ' Noiseless, low power consumption fan.
- ' It is available without fan control knob (Silencio FA version)

| Calorific Power        | 1500 Kcal/h |  |
|------------------------|-------------|--|
| Heating Power          | 1,7 kW      |  |
| Airflow                | 110 m³/h    |  |
| Electrical consumption | 7 W         |  |
| Noise level            | 48 dB       |  |
| Weight                 | 1 kg        |  |
| Water Fitting          | 16 mm       |  |
| Ventilation speed      | 2           |  |