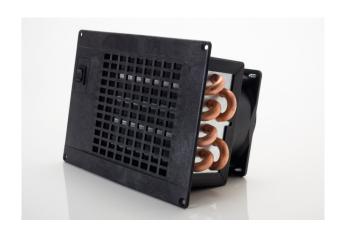

## Heating - Water heater

- ' Water heat-exchanger for caravan, motorhome or boat
- 'Installed in a bulkhead, can be connected to the engine cooling circuit or to an autonomous gas or diesel-powered heater
- ' Noiseless, low power consumption fan.
- ' It is available without fan control knob (Silencio FA version)

| Calorific Power        | 1500 Kcal/h |  |
|------------------------|-------------|--|
| Heating Power          | 1,7 kW      |  |
| Airflow                | 110 m³/h    |  |
| Electrical consumption | 7 W         |  |
| Noise level            | 48 dB       |  |
| Weight                 | 1 kg        |  |
| Water Fitting          | 16 mm       |  |
| Ventilation speed      | 2           |  |