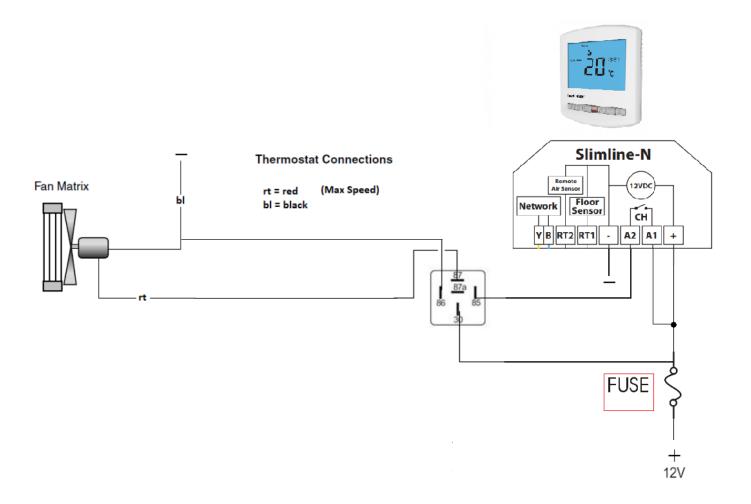

### Option 4 - Fan Blower 1 speed over > 3 amp with relay

Heatermister setup to work with fan blower box over 3 amp which needs a relay; this diagram is for blower boxes with 1 speed. The relay kit can be purchase direct from us, please contact us for more details,