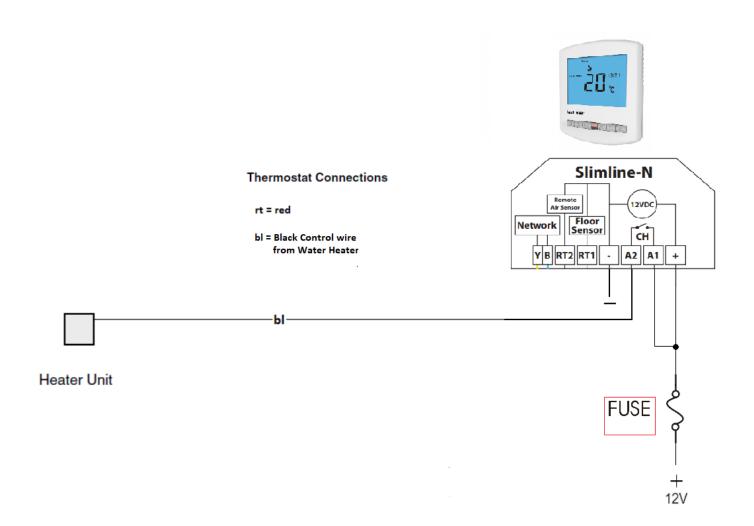

< 3 amp

Heatermister setup to work with fan blower box under 3 amp of electrical power; this diagram is for blower boxes with 1 speed function.



#### Option 3 - Fan Blower 2 speed over > 3 amp with relay

Heatermister setup to work with fan blower box over > 3 amp of power with the use of a reply; this diagram is for blower boxes with 2 speeds; you also have the option to buy a 2 speed switch to work alongside your thermostat with a relay kit, please contact us for more details.



### Option 4 - Fan Blower 1 speed over > 3 amp with relay

Heatermister setup to work with fan blower box over 3 amp which needs a relay; this diagram is for blower boxes with 1 speed. The relay kit can be purchase direct from us, please contact us for more details,



# **Option 5 – Webasto Water Heaters**



# **Option 6 – Eberspacher Water Heaters**