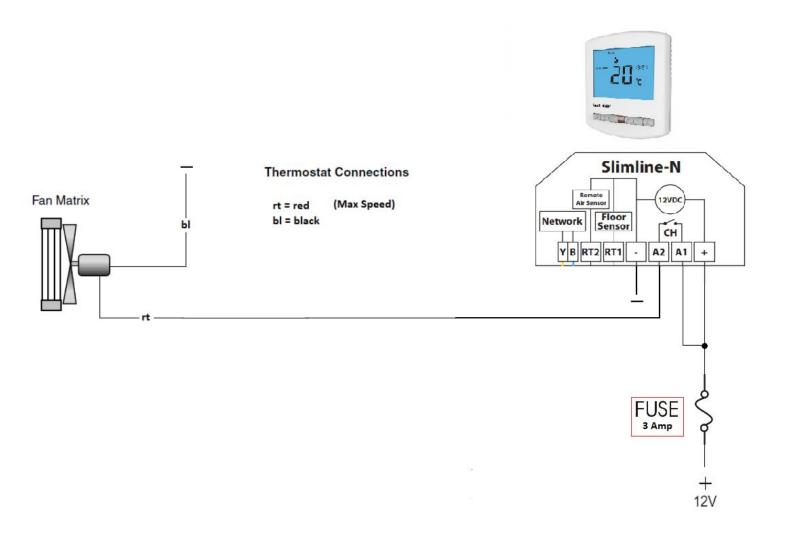

### Option 2 - Fan Blower 1 speed under < 3 amp

Heatermister setup to work with fan blower box under 3 amp of electrical power; this diagram is for blower boxes with 1 speed function.