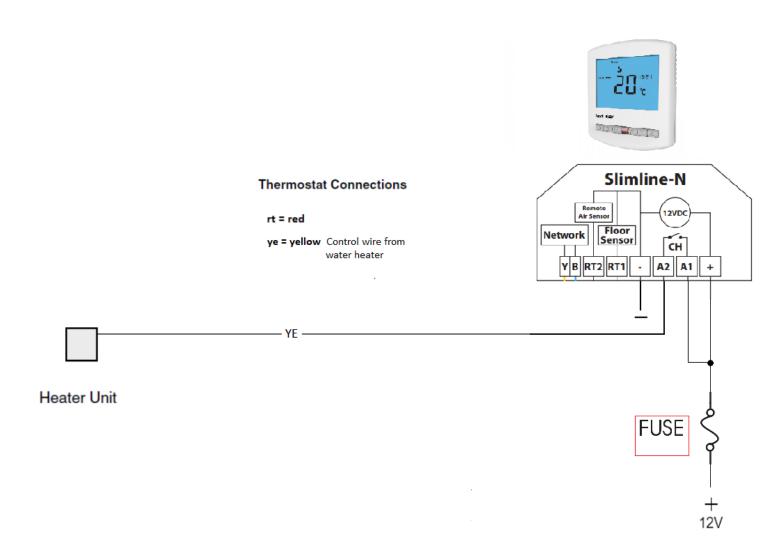

lower box under 3 amp of electrical power; this diagram is for blower boxes with 1 speed function.



#### Option 3 - Fan Blower 2 speed over > 3 amp with relay

Heatermister setup to work with fan blower box over > 3 amp of power with the use of a reply; this diagram is for blower boxes with 2 speeds; you also have the option to buy a 2 speed switch to work alongside your thermostat with a relay kit, please contact us for more details.



### Option 4 - Fan Blower 1 speed over > 3 amp with relay

Heatermister setup to work with fan blower box over 3 amp which needs a relay; this diagram is for blower boxes with 1 speed. The relay kit can be purchase direct from us, please contact us for more details,



# **Option 5 – Webasto Water Heaters**



# **Option 6 – Eberspacher Water Heaters**