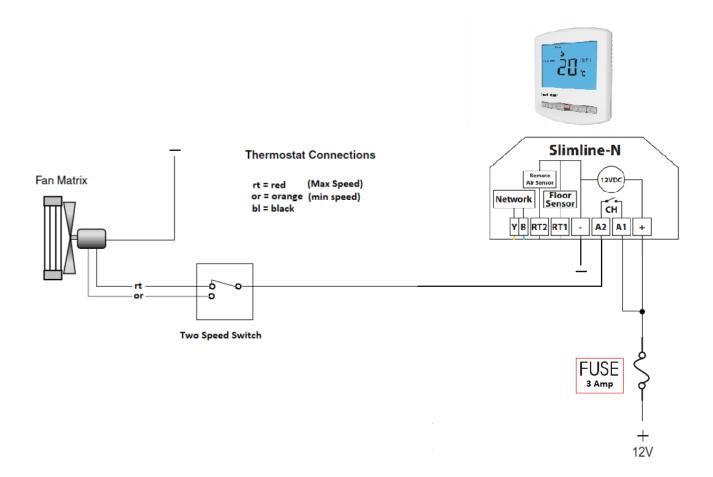

### Option 1 - Fan Blower 2 speed under < 3 amp

This Heatermister setup is designed to work with a fan blower box under 3 amps of electrical power; this diagram below is for blower boxes with 2 speeds; you have the option to buy a 2 speed switch to work alongside your thermostat, please call for more details.