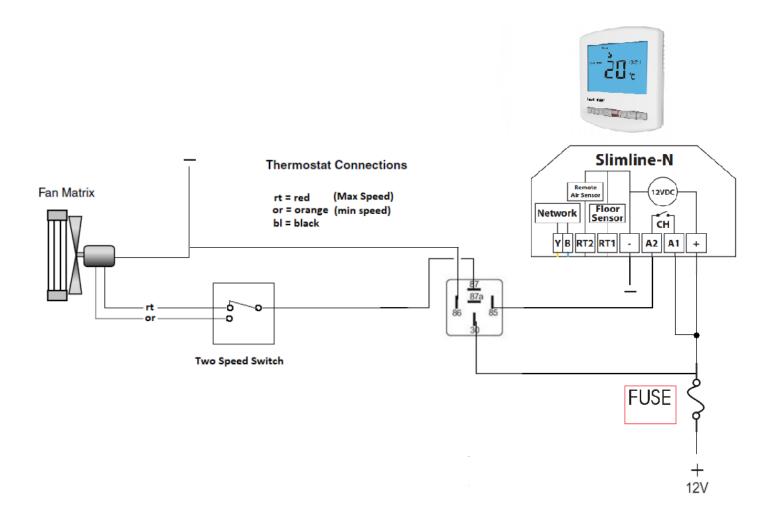

#### Option 3 - Fan Blower 2 speed over > 3 amp with relay

Heatermister setup to work with fan blower box over > 3 amp of power with the use of a reply; this diagram is for blower boxes with 2 speeds; you also have the option to buy a 2 speed switch to work alongside your thermostat with a relay kit, please contact us for more details.